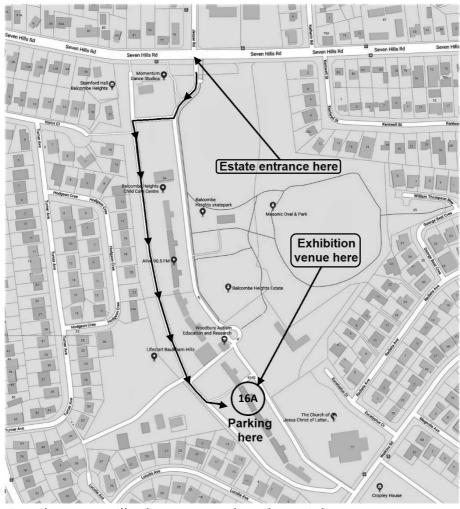

## Purchases from the exhibition can be collected after 1 pm

Enquiries: Denise Edgerton denise\_edgerton@hotmail.com Denise Allen deniseallen@westnet.com.au

Google Maps will take you to Balcombe Heights Estate entrance at the intersection of **Seven Hills Road** & **Jasper Road**.

Once inside, use this map to find Building 16A.

Building 16A Balcombe Heights Estate
Baulkham Hills NSW 2153